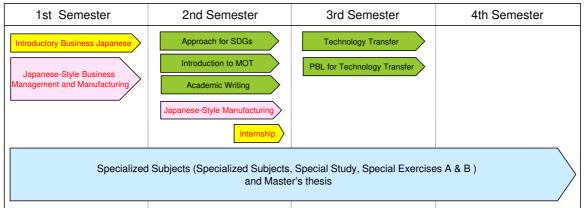

#### **Summary of Program**

Common Subjects 6 credits

- Approach for SDGs (1)
- Introduction to MOT (1)
- Academic Writing (1)
- Internship (1)
- PBL for Technology Transfer (1)
- Technology Transfer (1)

- Japanese-Style Business
- Management and Manufacturing (2)
- Japanese-Style Manufacturing (2)

- Red character: Special subjects for this program
- Total 32 credits are required.

Specialized Subjects (Program) 22 credits

- 6 Specialized Subjects
   (Each program) (2 × 6= 12)
- 1 Specialized Subject (Any other program) (2)
- Special Study (4)
- Special Exercises A & B (4)