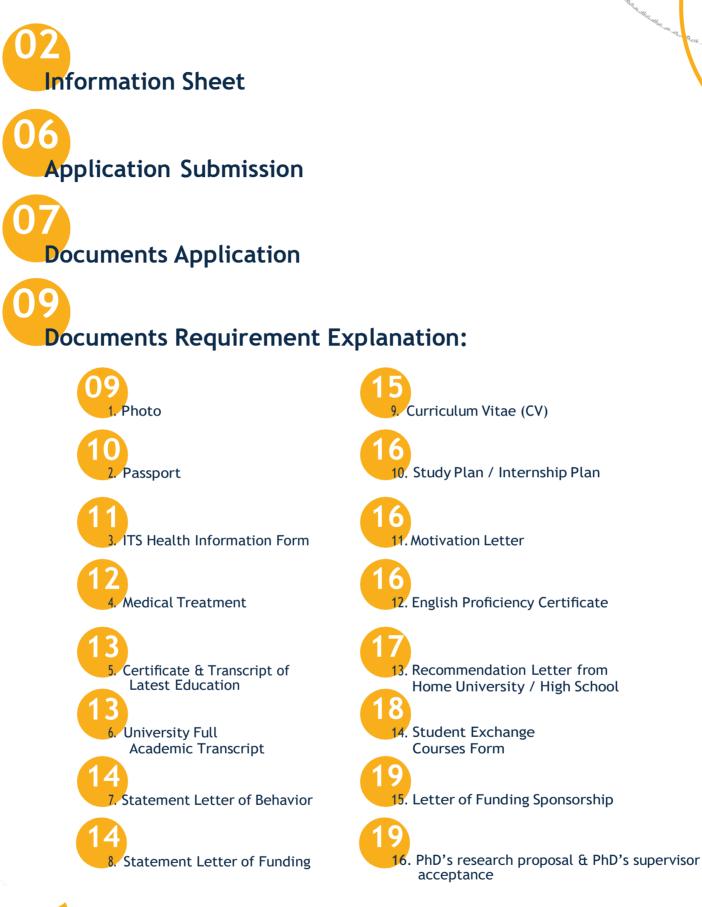

### **Table of Contents**

### **Documents Application**

### **Documents Requirement Explanation**

### 1. Photo

### 2. Passport

Must be scanned (not camera photo) properly in colored version. Passport expiry date must be more than 18 months.

### Incorrect:

3. ITS Health Information Form

4. Medical Statement

**Requirement:** 

- a. Stating that you are health enough to study overseas.
- b. There is legal stamp from Hospital/Clinic
- c. Name of the doctor is clear
- d. Contain of your basic health status such as respiratory organs, digestion, blood pressure, and other status (i.e.: cholesterol, blood sugar, vaccine)
- e. Highly recommend to use ITS Health Information Form
- f. Issuing date is clear and maximum 1 months before the application
- g. Highly recommend to make English version of the Medical Statement, but we will relief if it is very hard to get one

### 5. Certificate and Transcript of Latest Education

Transcript and certificate of Senior High School / Diploma (for Bachelor applicant) or Bachelor (for Master applicant) or Master (for Doctoral applicant) where the applicant has taken previous courses, which certified by the government official from the applicant's country of origin.