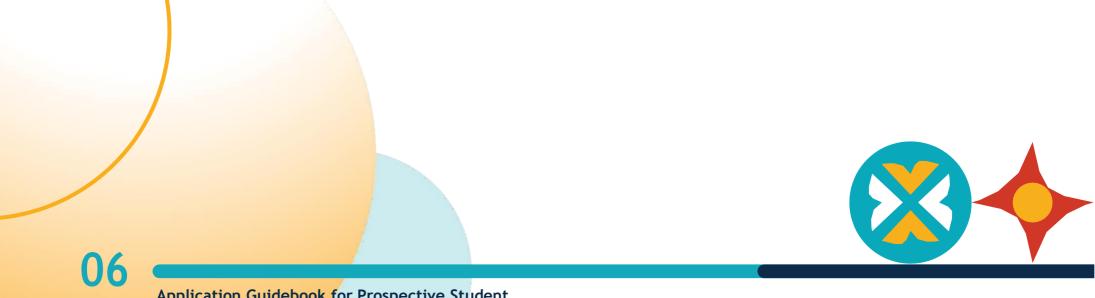

### 1. Photo

### Correct:

a. Clear Backgroundb. Formal Clothesc. Face & Body are Facing Forwardd. No Hat & Glasses