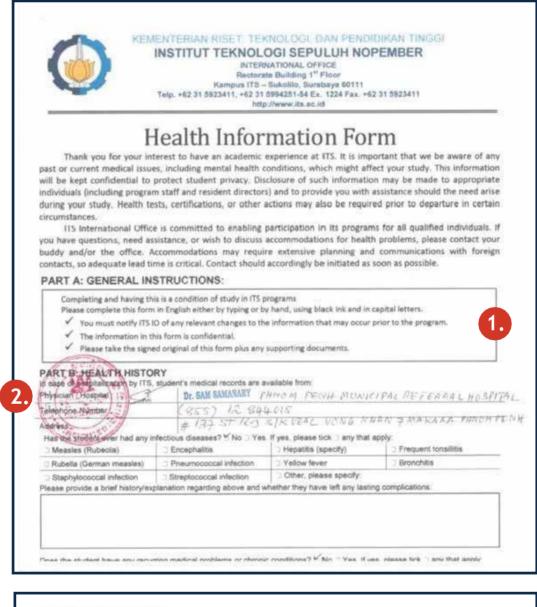

### Incorrect:

3. ITS Health Information Form

### Explanation:

- a. Not a camera photo
- b. Asymmetric
- c. Cropped
- d. Censorship
- e. In frame hand

10

a. Fill every document completelyb. Don't forget to signc. You need to re-fill it again if we found any incomplete data