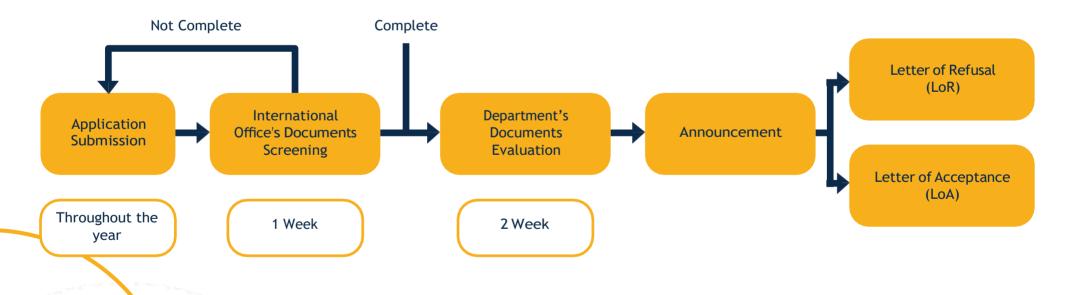

|  |
| Insurance            | The student is COMPULSORY to purchase health insurance<br>which covers personal accident, inpatient treatment,<br>repatriation, death and any other additional terms which<br>necessarily while in Indonesia.                                       |  |
| Dependents           | All incoming students under ITS Inbound Mobility Programare<br>not allowed to bring in your dependent to Indonesia.<br>ITS will only process visa application for student who<br>registered in ITS and not the dependents.                          |  |





### Internship Program

### Flow of Application









### **Documents Application**

## Full Degree

|                                                                  |               |              |              | - 20-20-20-20-20-20-20-20-20-20-20-20-20-2 |
|------------------------------------------------------------------|---------------|--------------|--------------|--------------------------------------------|
| Requirement                                                      | Bachelor (S1) | Master (S2)  | Doctor (S3)  |                                            |
| Official Certificate/Diplomas                                    | High School   | Bachelor     | Master       |                                            |
| Official Academic Transcript                                     | High School   | Bachelor     | Maste