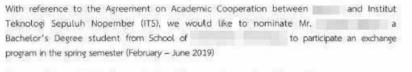

### 5. Certificate and Transcript of Latest Education

Transcript and certificate of Senior High School / Diploma (for Bachelor applicant) or Bachelor (for Master applicant) or Master (for Doctoral applicant) where the applicant has taken previous courses, which certified by the government official from the applicant's country of origin.