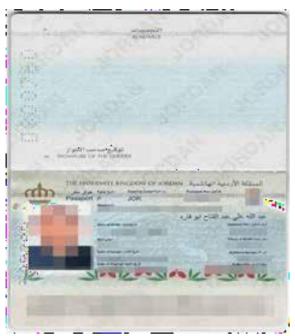

### 2. Passport

Must be scanned (not camera photo) properly in colored version. Passport expiry date must be more than 18 months.

### Scan of Cover Page