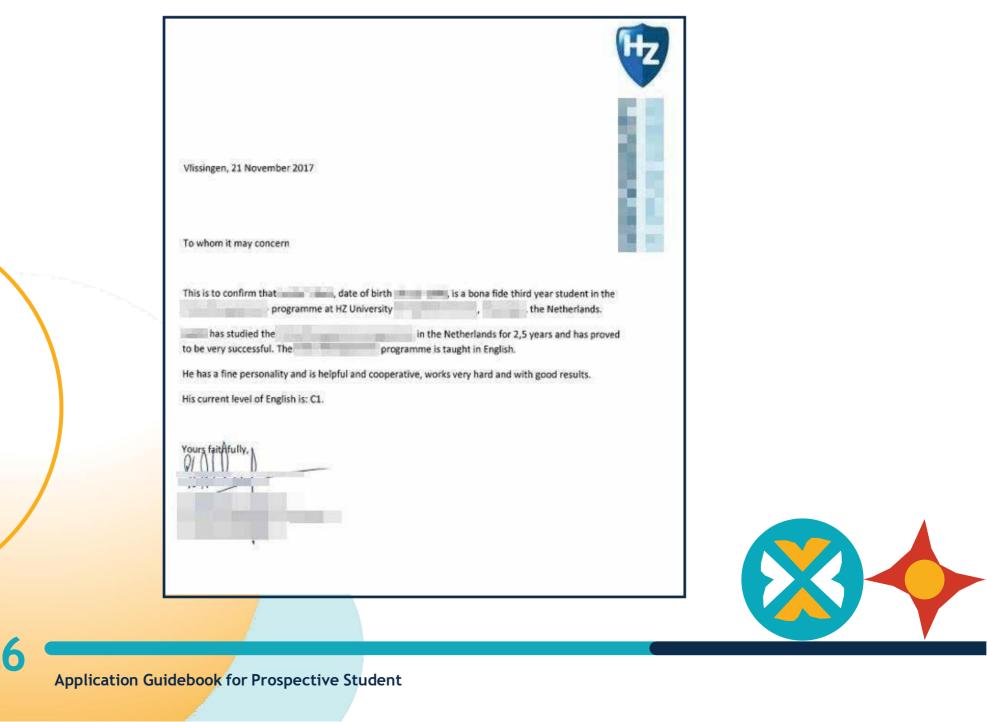

### 5. Certificate and Transcript of Latest Education

Transcript and certificate of Senior High School / Diploma (for Bachelor applicant) or Bachelor (for Master applicant) or Master (for Doctoral applicant) where the applicant has taken previous courses, which certified by the government official from the applicant's country of origin.

### Certificate/Diplomas: