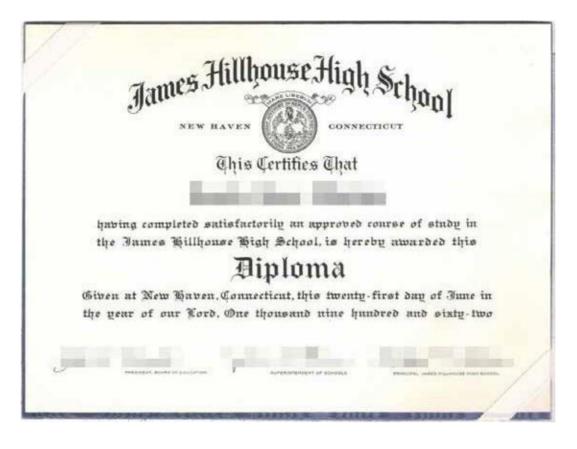

### 5. Certificate and Transcript of Latest Education

Transcript and certificate of Senior High School / Diploma (for Bachelor applicant) or Bachelor (for Master applicant) or Master (for Doctoral applicant) where the applicant has taken previous courses, which certified by the government official from the applicant's country of origin.

### Certificate/Diplomas: