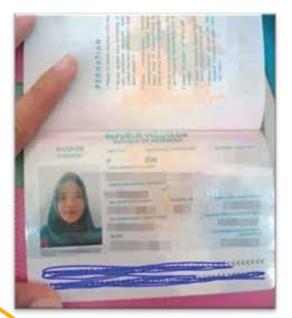

### 2. Passport

Must be scanned (not camera photo) properly in colored version. Passport expiry date must be more than 18 months.

### Correct

### Scan of Biodata Page