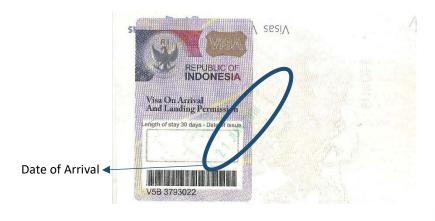

# Visa on Arrival (VoA)

Visa on Arrival (VOA) is valid for 30 days, it's calculated from the first day of your arrival in Indonesia and extendable at the Immigration Offices in Indonesia for 1 (one) time only to have another stay of 30 (thirty) days. We would never recommend you to use the VoA which is only intended for those who are visiting Indonesia as tourists, NOT for those intending to live for an extended period of time because this kind of visa is only could be extended 1 times (30 days). One of VoA purposes is Short Course (Short courses (sometimes referred to as CPD programmes) are defined at Brookes as courses leading to the award of less than 60 academic credits.