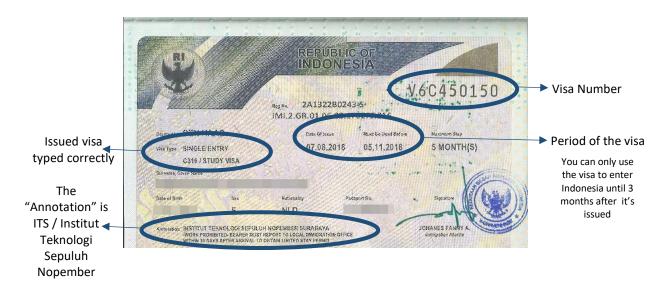

# **VITAS 316**

VITAS 316 is students visa or study purpose visa, Indonesia government is determined VITAS type 316 (Student Visa) as the most recommended visa for Exchange (include laboratory activities) and Full Degree student. This limited stay visa is valid for 30 days after your arrival in Indonesia and you need to convert it as soon as possible to 6 months, or 1 year, or 2 years Multiple Exit and Re-Entry Visa.

If the student want to take this kind of visa, student needs to submit every documents requirements on time to the deadline. If there are some incomplete documents, regretfully the student only could take VKSB 211A. The reason is because VITAS 316 is require Study Permit from Ministry of Research, Technology and Higher Education, which could be issued after 1-2 months process.

Why vitas 316 need to be converted to kitas before 30 days of arrival?

VITAS 316 is 30 days single entry visa. VITAS 316 is just a to multiple entry. KITAS is the true multiple entry visa. If you don't convert it, then it will be expired after 30 days. If you buy VITAS 316 for 6 month you can only convert it to 6 month KITAS and so on.