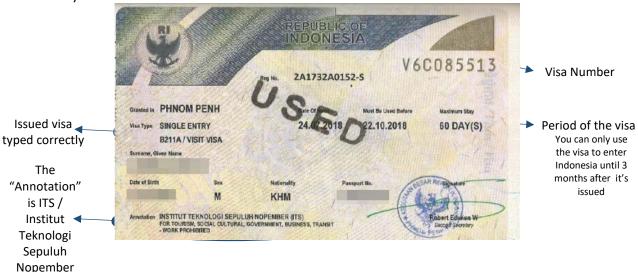

# **VITAS 316**

VITAS 316 is students visa or study purpose visa, Indonesia government is determined VITAS type 316 (Student Visa) as the most recommended visa for Exchange (include laboratory activities) and Full Degree student. This limited stay visa is valid for 30 days after your arrival in Indonesia and you need to convert it as soon as possible to 6 months, or 1 year, or 2 years Multiple Exit and Re-Entry Visa.

Why vitas 316 need to be converted to kitas before 30 days of arrival?

VITAS 316 is 30 days single entry visa. VITAS 316 is just a to multiple entry. KITAS is the true multiple entry visa. If you don't convert it, then it will be expired after 30 days. If you buy VITAS 316 for 6 month you can only convert it to 6 month KITAS and so on.

# VKSB 211-A

VKSB (Visa Kunjungan Sosial Budaya – Social/Cultural Visit Visa) – a visa for those coming to Indonesia for a short-term stays, not as tourists and not for business. This single entry visit visa is valid for 30 – 60 days after your arrival in Indonesia. During your program at ITS, the maximum visa (VKSB) extension would be 4 times. So if you take 60 days VKSB and extend it 4 times you will get 6 months single entry visa. Due to that reason, we strongly recommend you to process a VKSB which valid for 60 days.

VKSB 211 also could be converted to Multiple Exit and Re-Entry Visa. But only for 1 year and 2 years conversion, not for 6 months. If you are Exchange/Internship Students with 3-6 months study permit in LoA, you need to pay 1 year visa conversion but could only have 3-6 months Multiple Exit and Re-Entry Visa stay permit, exactly the same with the period which stating in your LoA. If the Embassy in your country prohibit VKSB 211A to be taken for study purpose, then you can make the visa in Singapore or Malaysia.