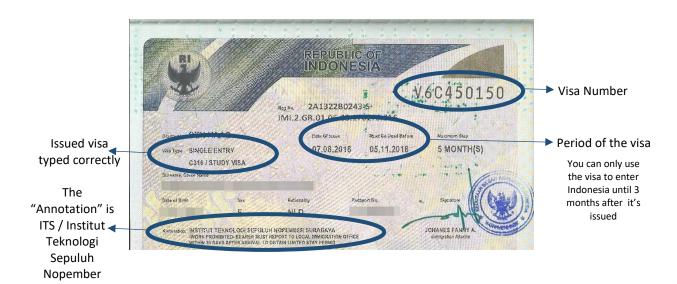

### **VITAS 316**

VITAS 316 is students visa or study purpose visa, Indonesia government is determined VITAS type 316 (Student Visa) as the most recommended visa for Exchange (include laboratory activities) and Full Degree student. This limited stay visa is valid for 30 days after your arrival in Indonesia and you need to convert it as soon as possible to 6 months, or 1 year, or 2 years Multiple Exit and Re-Entry Visa.

Why vitas 316 need to be converted to kitas before 30 days of arrival?

VITAS 316 is 30 days single entry visa. VITAS 316 is just a to multiple entry. KITAS is the true multiple entry visa. If you don't convert it, then it will be expired after 30 days. If you buy VITAS 316 for 6 month you can only convert it to 6 month KITAS and so on.