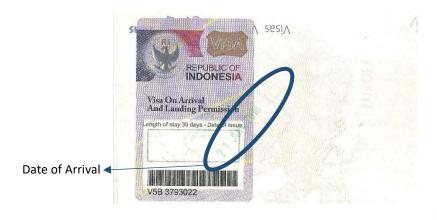

### Visa on Arrival (VoA)

Visa on Arrival (VOA) is valid for 30 days, it's calculated from the first day of your arrival in Indonesia and extendable at the Immigration Offices in Indonesia for 1 (one) time only to have another stay of 30 (thirty) days. We would never recommend you to use the VoA which is only intended for those who are visiting Indonesia as tourists, NOT for those intending to live for an extended period of time because this kind of visa is only could be extended 1 times (30 days). One of VoA purposes is Short Course (Short courses (sometimes referred to as CPD programmes) are defined at Brookes as courses leading to the award of less than 60 academic credits.