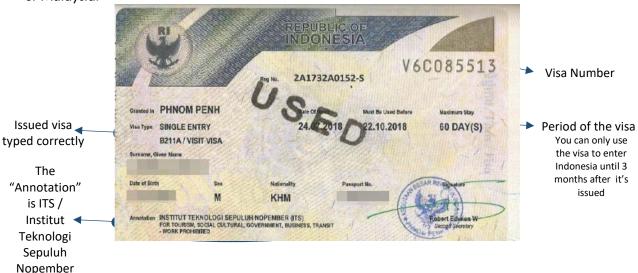

### VKSB 211-A

VKSB (Visa Kunjungan Sosial Budaya – Social/Cultural Visit Visa) – a visa for those coming to Indonesia for a short-term stays, not as tourists and not for business. This single entry visit visa is valid for 30 – 60 days after your arrival in Indonesia. During your program at ITS, the maximum visa (VKSB) extension would be 4 times. So if you take 60 days VKSB and extend it 4 times you will get 6 months single entry visa. Due to that reason, we strongly recommend you to process a VKSB which valid for 60 days.

VKSB 211 also could be converted to Multiple Exit and Re-Entry Visa. But only for 1 year and 2 years conversion, not for 6 months. If you are Exchange/Internship Students with 3-6 months study permit in LoA, you need to pay 1 year visa conversion but could only have 3-6 months Multiple Exit and Re-Entry Visa stay permit, exactly the same with the period which stating in your LoA. If the Embassy in your country prohibit VKSB 211A to be taken for study purpose, then you can make the visa in Singapore or Malaysia.