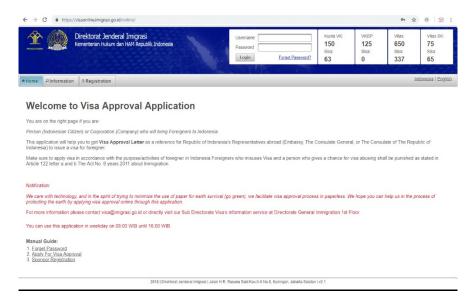

### TELEX VISA ARRANGEMENT by ITS IO

VISA ONLINE APPLICATION

Output of this online visa application is **Immigration Authorization Letter** / **TELEX**. That letter is one of the requirement of VKSB (in some countries) and VITAS 316 (in every country). It will be issued by the Head Office of Immigration in Jakarta, Indonesia.